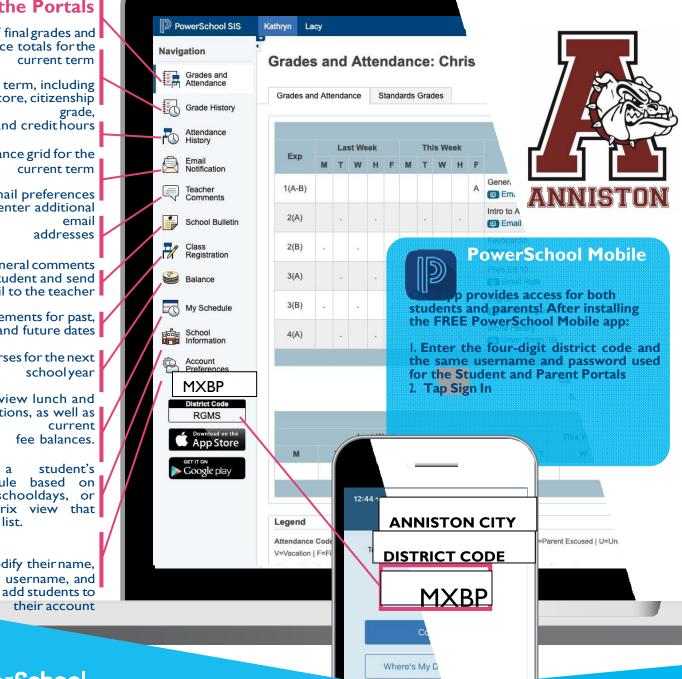

## Student Sign In DewerSchool SIS Students enter the student username and password Student and Parent Sign In provided by their school to sign in. Students can seeonly their personal account information. Sign In Create Account https://annistoncs.powerschool Create an Account .com/public Create a parent account that allows you to view all of your students with one account. You can Parent Sign In also manage your account preferences. Learn more. Before parents can sign in to create a parent account. Navigate the Portals PowerSchool SIS Kathryn Lacy Keep track of final grades and attendance totals for the Navigation current term Grades and Attendance listed by term, including the grade, score, citizenship Grade History grade, and credit hours Attendance History O View an attendance grid for the Exp Email т current term Notification Teacher 1(A-B) Modify email preferences Comments and enter additional 2(A) email School Bulletin addresses Class Registration 2(B) H View general comments 3(A) regarding the student and send Balance an email to the teacher 3(B) My Schedule Read announcements for past, present and future dates School Information 4(A) Request courses for the next Account Preference school year MXBP Review lunch and District Code fee transactions, as well as RGMS current fee balances. App Store M View student's а oogle play current schedule based on periods and schooldays, or choose a matrix view that includes a class list. Legend Attendance Code V=Vacation | F=Fi Parents can modify their name, email, username, and password, or add students to their account PowerSchool